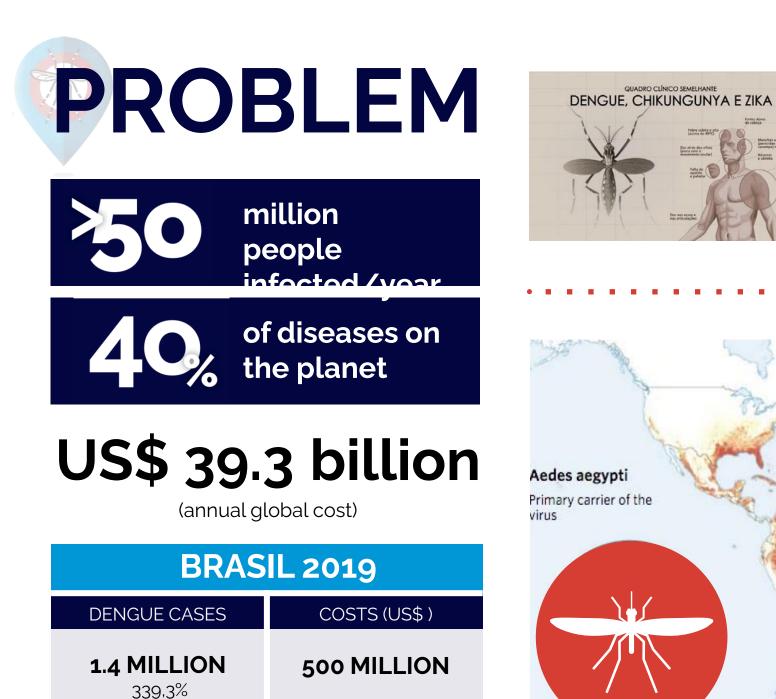

#### EARLY-WARNING SYSTEM FOR AEDES OUTBREAKS

# COMBATE A DENGUE, FEBRE AMARELA, CHIKUNGUNYA E ZIKA

**TECNOLOGIA DE PONTA PERMITE PREVER** INFESTAÇÕES COM ANTECEDÊNCIA DE ATÉ QUATRO SEMANAS