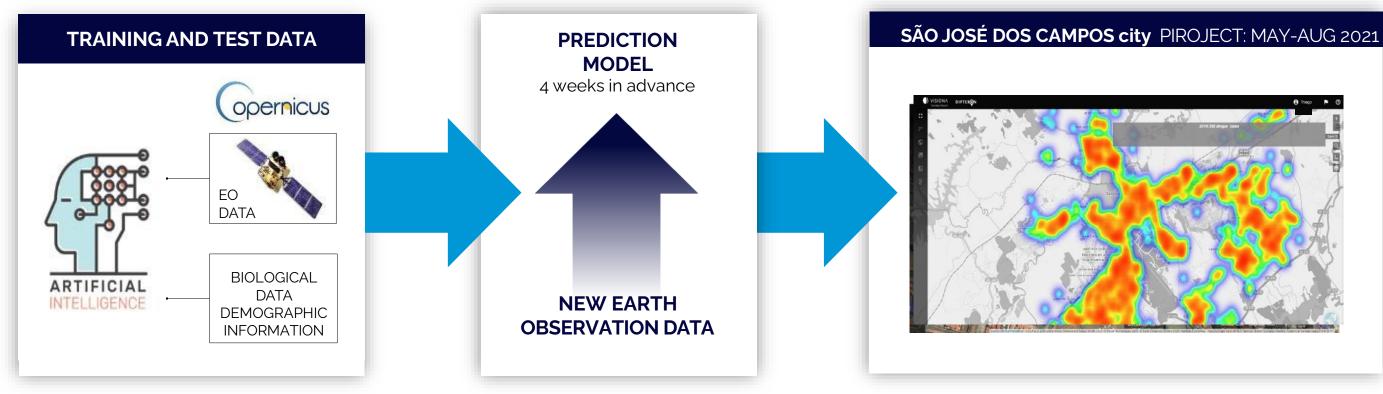

#### EARLY-WARNING SYSTEM FOR AEDES OUTBREAKS

# COMBATE A DENGUE, FEBRE AMARELA, CHIKUNGUNYA E ZIKA

**TECNOLOGIA DE PONTA PERMITE PREVER** INFESTAÇÕES COM ANTECEDÊNCIA DE ATÉ QUATRO SEMANAS